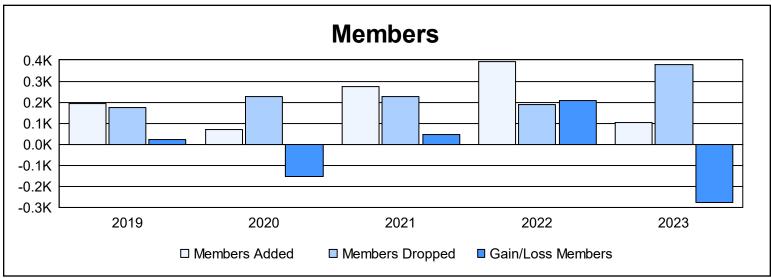

District F 2

As of June 2023 Cumulative

| Year      | New<br>Clubs | Dropped<br>Clubs | Gain/<br>Loss<br>Clubs | New<br>Members | Charter<br>Members | Reinstate<br>Members | Transfer<br>Members | Total<br>Member<br>Added | Total<br>Members<br>Dropped | Gain/<br>Loss<br>Members |
|-----------|--------------|------------------|------------------------|----------------|--------------------|----------------------|---------------------|--------------------------|-----------------------------|--------------------------|
| 2018-2019 | 4            | 1                | 3                      | 84             | 104                | 5                    | 2                   | 195                      | 173                         | 22                       |
| 2019-2020 | 0            | 3                | -3                     | 52             | 0                  | 15                   | 5                   | 72                       | 227                         | -155                     |
| 2020-2021 | 2            | 2                | 0                      | 183            | 51                 | 38                   | 3                   | 275                      | 228                         | 47                       |
| 2021-2022 | 3            | 1                | 2                      | 173            | 178                | 39                   | 5                   | 395                      | 187                         | 208                      |
| 2022-2023 | 0            | 7                | -7                     | 94             | 3                  | 3                    | 3                   | 103                      | 379                         | -276                     |
| Average   | 2            | 3                | -1                     | 117            | 67                 | 20                   | 4                   | 208                      | 239                         | -31                      |