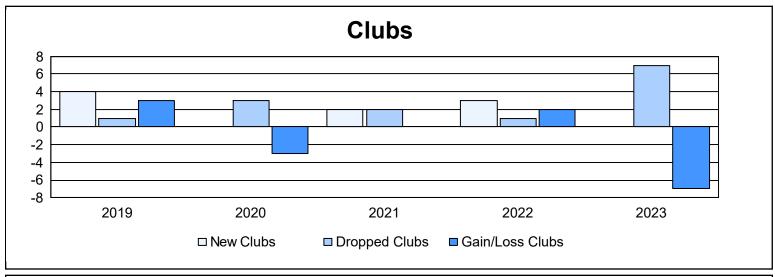

District F 2

As of June 2023 Cumulative

| Year      | New<br>Clubs | Dropped<br>Clubs | Gain/<br>Loss<br>Clubs | New<br>Members | Charter<br>Members | Reinstate<br>Members | Transfer<br>Members | Total<br>Member<br>Added | Total<br>Members<br>Dropped | Gain/<br>Loss<br>Members |
|-----------|--------------|------------------|------------------------|----------------|--------------------|----------------------|---------------------|--------------------------|-----------------------------|--------------------------|
| 2018-2019 | 4            | 1                | 3                      | 84             | 104                | 5                    | 2                   | 195                      | 173                         | 22                       |
| 2019-2020 | 0            | 3                | -3                     | 52             | 0                  | 15                   | 5                   | 72                       | 227                         | -155                     |
| 2020-2021 | 2            | 2                | 0                      | 183            | 51                 | 38                   | 3                   | 275                      | 228                         | 47                       |
| 2021-2022 | 3            | 1                | 2                      | 173            | 178                | 39                   | 5                   | 395                      | 187                         | 208                      |
| 2022-2023 | 0            | 7                | -7                     | 94             | 3                  | 3                    | 3                   | 103                      | 379                         | -276                     |
| Average   | 2            | 3                | -1                     | 117            | 67                 | 20                   | 4                   | 208                      | 239                         | -31                      |